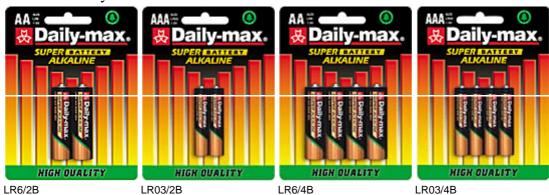

## Alkaline Battery

AA Size Alkaline Battery

LR6/4S AA Size Alkaline Battery

AAA Size Alkaline Battery

LR03/4S AAA Size Alkaline Battery

AA Size Alkaline Battery

LR20/2B D Size Alkaline Battery

AAA Size Alkaline Battery

LR14/2B AA Size Alkaline Battery

LR20/2S D Size Alkaline Battery

LR14/2S C Size Alkaline Battery

6LF22 9V Size Alkaline Battery

LR1/2S N Size Alkaline Battery