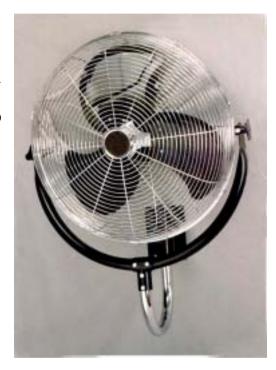

## 20" WALL MOUNTED FANS

Quiet fans for workshops, restaurants, health clubs, stores, classrooms, offices, and other areas where floor/table space is limited. Three position ratchet settings direct air flow into the room when fan is mounted close to a corner.

- Powerful 3-speed motor
- Fan head oscillates 90° or locks in position; tilts to direct air flow
- 3-Way oscillation allows mounting close to corners
- Hardware included for wall mounting
- ETL Certificate

|  | Blade<br>Dia | No of    | Volt/Hz   | CFM            | PRM           | Watts      |  |
|--|--------------|----------|-----------|----------------|---------------|------------|--|
|  |              | Speed    |           | Air Delivery   | Hi/Med/Low    | Hi/Med/Low |  |
|  | 20"          | 3 Speeds | 120V/60Hz | 4591/3532/2825 | 1450/1300/900 | 250        |  |