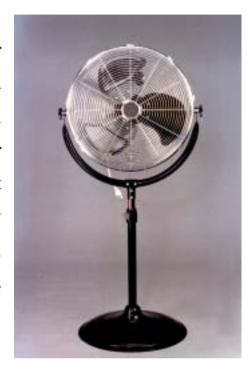

## PEDESTAL FANS

Contemporary styled, quiet operating fans for home, office, reception area, store, and classroom. Easy to assemble. Tubular steel stand with round base needs only limited floor space. 3-blade impact and chemical resistant polypropylene propeller. Three-speed rotary switch mounted on rear motor cover. Front steel fan guard snap into plastic rear grill, no clips required.

ETL Certificate.

20" Stand Fan

30" Stand Fan

| Blade<br>Dia | No of<br>Speed | Volt/Hz   | CFM<br>Air Delivery | PRM<br>Hi/Med/Low | Watts<br>Hi/Med/Low |  |
|--------------|----------------|-----------|---------------------|-------------------|---------------------|--|
| 20"          | 3 Speeds       | 120V/60Hz | 4591/3532/2825      | 1450/1300/900     | 250/200/170         |  |
| 30"          | 3 Speeds       | 120V/60Hz | 7063/6004/4944      | 1050/900/700      | 200/150/115         |  |