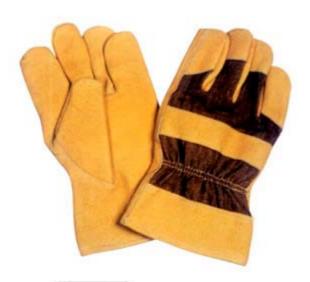

### 1005E

Pig grain leather gloves, with full leather cuff, brown cotton back, 10".

#### 1201R

Cow split leather gloves with full leather fingers, brown cotton back & rubberized cuff.