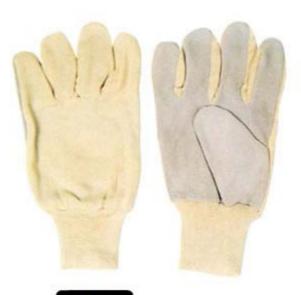

#### 1208

Cow split leather palm work gloves, cotton drill back, knit wrist. 10"

### 1210

Cow split leather palm work gloves, cotton drill back, knit wrist. 10"