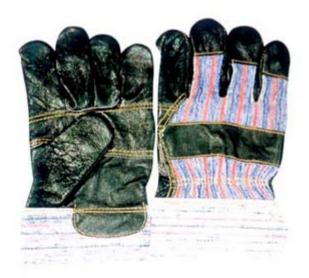

#### 1001WPF

Pig grain leather work gloves, stripe cotton back & cuff, full lining. 10.5"

#### 1001WPF/N

Select pig grain leather work gloves, red stripe cotton back & rubberized safety cuff, with 3M thinsulate lining.

### 1001F

Pig grain leather work gloves, stripe cotton back and cuff, full lining. 11"

### 1003WP/BOA

Pig grain leather work gloves, stripe cotton back & cuff, grey melton lining, 11".

#### 1003/BOA

Pig grain leather work gloves, stripe cotton back and cuff, boa lining. 11"

#### 1004

Pig grain leather work gloves, stripe cotton back, full lining, elastic band cuff. 10"

#### 1005

Pig grain leather work gloves, leather cuff, stripe cotton back, full lining, 10"