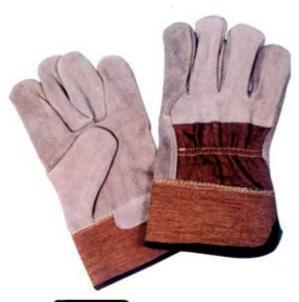

#### 1601

Dark colour pig furniture leather work gloves, patch palm, cotton stripe back and cuff, half lining. 10.5"

#### 1601BOA

Dark colour furniture work gloves, patch palm, stripe cotton back and cuff, boa lining. 10.5"