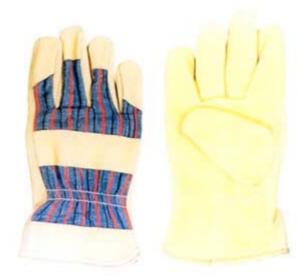

#### 1201

Cow split leather work gloves, stripe cotton back & cuff, half lining. 10.5"

### 1201A

Cow split leather work gloves, patch palm, half lining. 10.5"