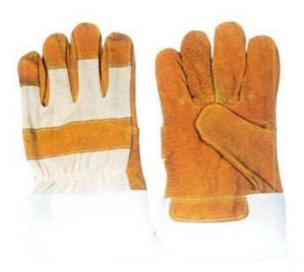

#### 1005

Pig grain leather work gloves, leather cuff, stripe cotton back, full lining, 10"

### 1005E

Pig grain leather gloves, with full leather cuff, brown cotton back, 10".