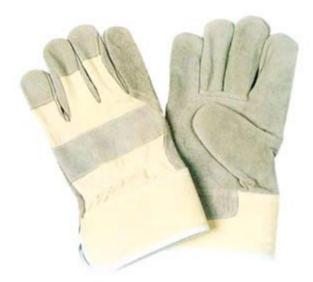

### 1601W

Dark colour furniture work gloves, one piece palm, white cotton back and cuff, palm lined. 10.5"

#### 1602W

Light colour furniture work gloves, one piece palm, white cotton back and cuff, palm lined. 10.5"