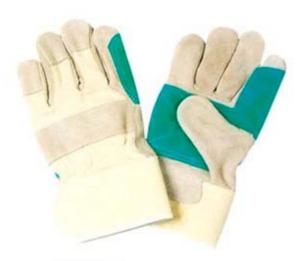

#### 1101W

Pig split leather work gloves, white cotton drill back & cuff, palm lined. 10.5"

#### 1101WP

Pig split leather work gloves, stripe cotton back & cuff, half lining, 10.5".