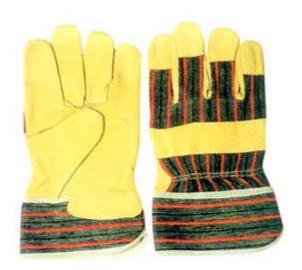

#### 1001WPF

Pig grain leather work gloves, stripe cotton back & cuff, full lining. 10.5"

### 1001F

Pig grain leather work gloves, stripe cotton back and cuff, full lining. 11"