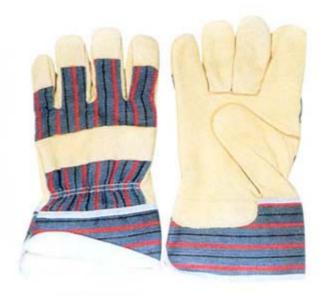

### 1003WP/BOA

Pig grain leather work gloves, stripe cotton back & cuff, grey melton lining, 11".

#### 1003/BOA

Pig grain leather work gloves, stripe cotton back and cuff, boa lining. 11"