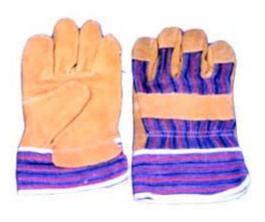

#### 1004

Pig grain leather work gloves, stripe cotton back, full lining, elastic band cuff. 10"

#### 1104

Pig split leather work gloves, stripe cotton back, full lining, elastic band cuff. 10"

#### 1601

Dark colour pig furniture leather work gloves, patch palm, cotton stripe back and cuff, half lining. 10.5"