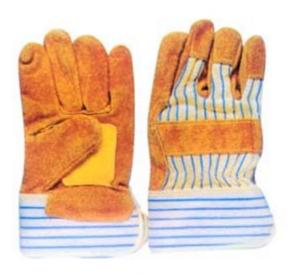

#### 1203B

Grey cow grain leather work gloves, cow grain leather reinforced palm, blue cotton stripe back & cuff, rubberized cuff, palm lined. 10.5"

#### 1206

Yellow cow split leather work gloves, yellow cow grain leather reinforced palm, stripe cotton back & rubberized cuff, palm lined. 10.5"

### 1206E

Yellow cow split leather work gloves, yellow cow grain leather reinforced palm, blue cotton back & rubberized cuff, palm lined. 10.5"