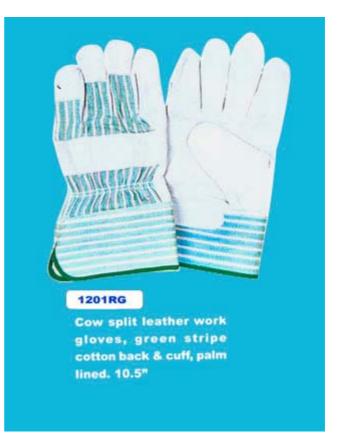

#### 1201

Cow split leather work gloves, stripe cotton back & cuff, half lining. 10.5"