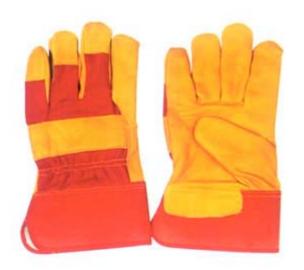

### 1001EPA/BOA

Pig grain leather gloves, brown cotton back, rubberized cuff, thick boa lining, 11".