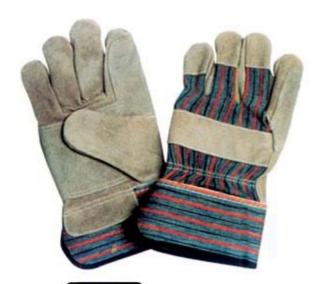

#### 1201

Cow split leather work gloves, stripe cotton back & cuff, half lining. 10.5"