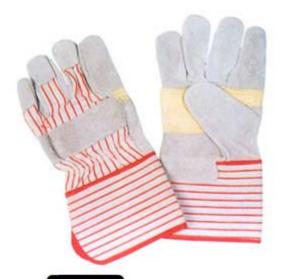

#### 1001WPF

Pig grain leather work gloves, stripe cotton back & cuff, full lining. 10.5"

#### 1001WPF/N

Select pig grain leather work gloves, red stripe cotton back & rubberized safety cuff, with 3M thinsulate lining.

### 1001F

Pig grain leather work gloves, stripe cotton back and cuff, full lining. 11"

#### 1001PA/YR

Pig grain leather work gloves, yellow stripe cotton back & rubberized cuff, palm lined. 10.5"

### 1003WP/BOA

Pig grain leather work gloves, stripe cotton back & cuff, grey melton lining, 11".

#### 1003/BOA

Pig grain leather work gloves, stripe cotton back and cuff, boa lining. 11"

#### 1004

Pig grain leather work gloves, stripe cotton back, full lining, elastic band cuff. 10"

#### 1005

Pig grain leather work gloves, leather cuff, stripe cotton back, full lining, 10"

#### 1001

Pig grain leather work gloves, stripe cotton back & cuff, half lining, 10.5'.