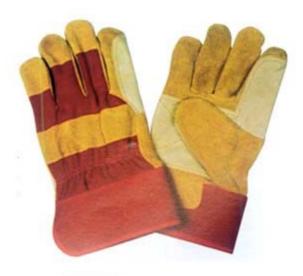

#### 1004E

Pig grain leather gloves, brown cotton back, elastic band cuff, 10".

### 1005E

Pig grain leather gloves, with full leather cuff, brown cotton back, 10".