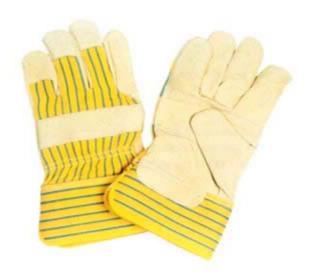

#### 1101W

Pig split leather work gloves, white cotton drill back & cuff, palm lined. 10.5"