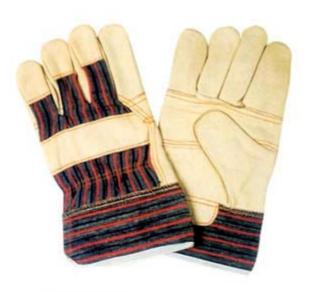

#### 1001WPF

Pig grain leather work gloves, stripe cotton back & cuff, full lining. 10.5"

#### 1001WPF/N

Select pig grain leather work gloves, red stripe cotton back & rubberized safety cuff, with 3M thinsulate lining.

### 1001F

Pig grain leather work gloves, stripe cotton back and cuff, full lining. 11"

#### 1001PA/YR

Pig grain leather work gloves, yellow stripe cotton back & rubberized cuff, palm lined. 10.5"