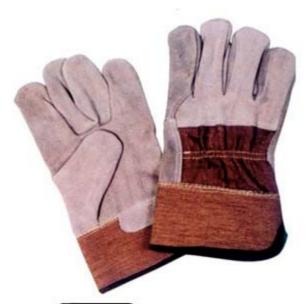

#### 1201R

Cow split leather gloves with full leather fingers, brown cotton back & rubberized cuff.