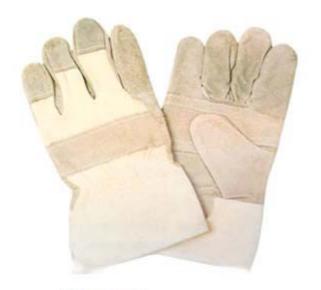

#### 1001WPF

Pig grain leather work gloves, stripe cotton back & cuff, full lining. 10.5"

### 1001F

Pig grain leather work gloves, stripe cotton back and cuff, full lining. 11"