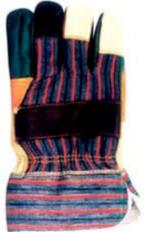

#### 1001WPF

Pig grain leather work gloves, stripe cotton back & cuff, full lining. 10.5"