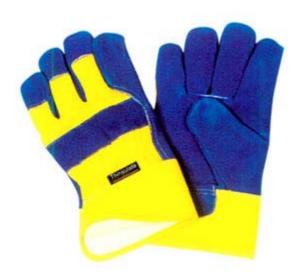

#### B1201F

Selected blue cow split leather work gloves, yellow cotton drill back & rubberized cuff, 3M thinsulate lining.