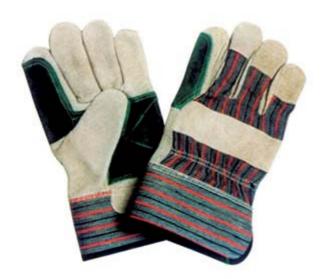

#### 1001WPF

Pig grain leather work gloves, stripe cotton back & cuff, full lining. 10.5"

### 1001F

Pig grain leather work gloves, stripe cotton back and cuff, full lining. 11"