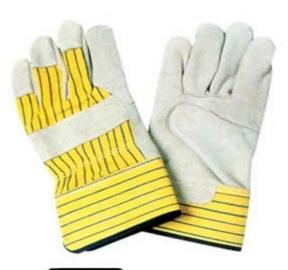

### 1201RY

Selected cow split leather work gloves, yellow stripe cotton back & cuff, rubberized cuff.
Thickness:1.2-1.3mm.
Weight:25kgs.