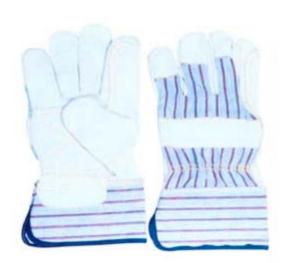

## 1201R/W

Cow split leather work gloves, white cotton drill back & cuff, rubberized cuff, half lining. 10.5"

#### 1201W

Cow split leather work gloves, white cotton drill back and cuff, half lining, 10.5"

### 1201WA

Cow split leather work gloves, patch palm, white cotton back and cuff, half lining. 10.5"