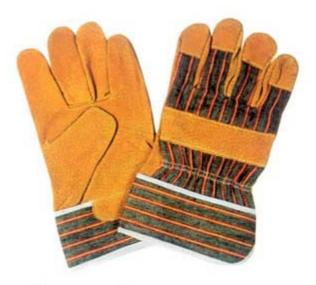

#### 1001PA/YR

Pig grain leather work gloves, yellow stripe cotton back & rubberized cuff, palm lined. 10.5"

#### 1001

Pig grain leather work gloves, stripe cotton back & cuff, half lining, 10.5'.