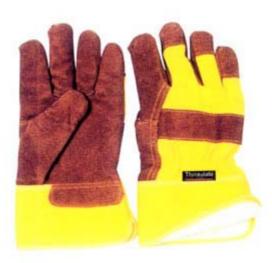

#### BR1201F

Selected brown cow split leather work gloves, yellow cotton drill back & rubberized cuff, 3M thinsulate lining.