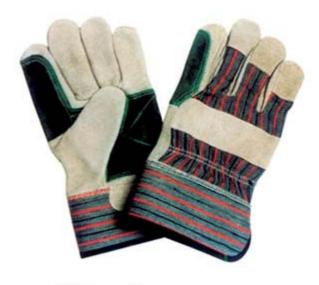

### 1207R

Cow split leather gloves, green cowsplit leather reinforced pa!m, stripe cotton back & cuff, rubberized cuff, half lining. 10.5"

#### 1207R

Cow split leather gloves, green cowsplit leather reinforced pa!m, stripe cotton back & cuff, rubberized cuff, half lining. 10.5"