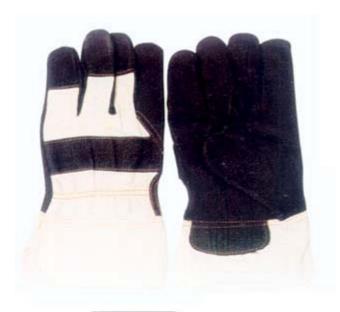

## 1201R/W

Cow split leather work gloves, white cotton drill back & cuff, rubberized cuff, half lining. 10.5"

#### 1201W

Cow split leather work gloves, white cotton drill back and cuff, half lining, 10.5"

### 1201WA

Cow split leather work gloves, patch palm, white cotton back and cuff, half lining. 10.5"

#### 1101W

Pig split leather work gloves, white cotton drill back & cuff, palm lined. 10.5"