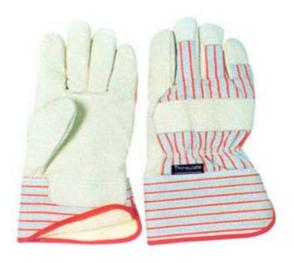

#### 1005

Pig grain leather work gloves, leather cuff, stripe cotton back, full lining, 10"

### 1005E

Pig grain leather gloves, with full leather cuff, brown cotton back, 10".