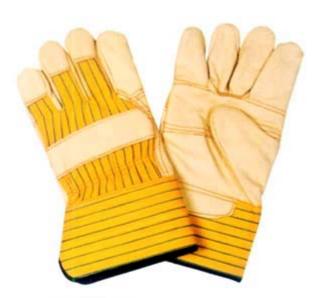

#### 1206

Yellow cow split leather work gloves, yellow cow grain leather reinforced palm, stripe cotton back & rubberized cuff, palm lined. 10.5"

### 1206E

Yellow cow split leather work gloves, yellow cow grain leather reinforced palm, blue cotton back & rubberized cuff, palm lined. 10.5"

#### 1207RRCA

Yellow cow split leather work gloves, cow grain leather reinforced palm, red cotton back & rubberized cuff, palm lined. 10.5"