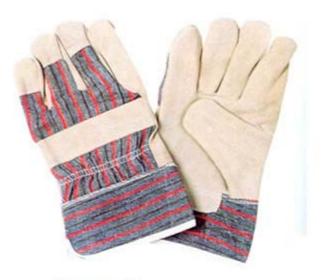

#### 1101W

Pig split leather work gloves, white cotton drill back & cuff, palm lined. 10.5"

#### 1101WP

Pig split leather work gloves, stripe cotton back & cuff, half lining, 10.5".

#### 1104

Pig split leather work gloves, stripe cotton back, full lining, elastic band cuff. 10"