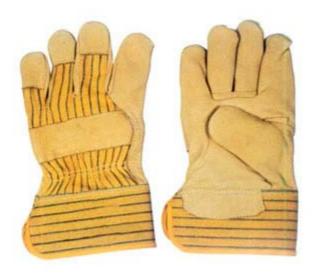

#### 1001WPF

Pig grain leather work gloves, stripe cotton back & cuff, full lining. 10.5"

### 1001F

Pig grain leather work gloves, stripe cotton back and cuff, full lining. 11"