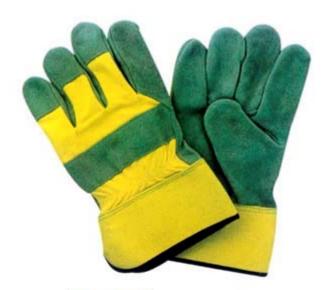

### 1201RGF

Grey cow split leather work gloves, green stripe cotton back & rubberized cuff, red jersey lining.