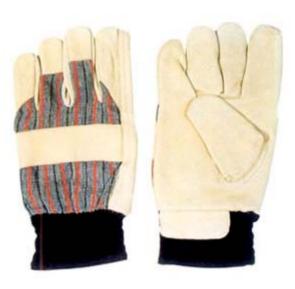

#### 1001PA/YR

Pig grain leather work gloves, yellow stripe cotton back & rubberized cuff, palm lined. 10.5"

#### 1201WP

Cow split leather work gloves, stripe cotton back & rubberized cuff, palm lined. 10.5"