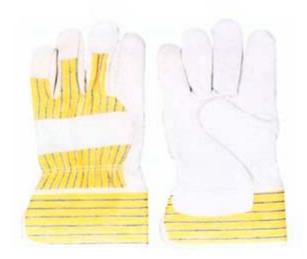

#### 1001WPF

Pig grain leather work gloves, stripe cotton back & cuff, full lining. 10.5"

#### 1001WPF/N

Select pig grain leather work gloves, red stripe cotton back & rubberized safety cuff, with 3M thinsulate lining.

### 1001F

Pig grain leather work gloves, stripe cotton back and cuff, full lining. 11"

#### 1001PA/YR

Pig grain leather work gloves, yellow stripe cotton back & rubberized cuff, palm lined. 10.5"