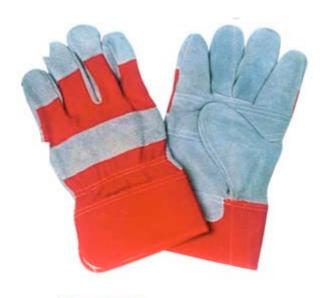

#### 1601Y

Assorted dark colour furniture work gloves, patch palm, yellow cotton back and rubberized cuff, palm lined. 10.5"

#### 1602Y

Light colour furniture work gloves, patch palm, yellow stripe cotton back and cuff, rubberized cuff, palm lined. 10.5"