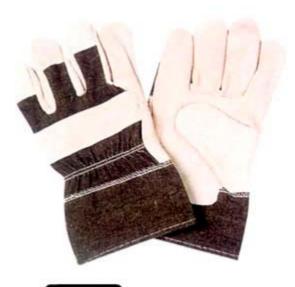

#### 1004E

Pig grain leather gloves, brown cotton back, elastic band cuff, 10".

### 1005E

Pig grain leather gloves, with full leather cuff, brown cotton back, 10".

#### 1201R

Cow split leather gloves with full leather fingers, brown cotton back & rubberized cuff.