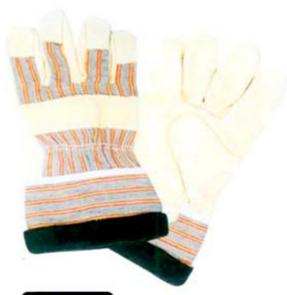

#### 1101W

Pig split leather work gloves, white cotton drill back & cuff, palm lined. 10.5"

#### 1101WP

Pig split leather work gloves, stripe cotton back & cuff, half lining, 10.5".