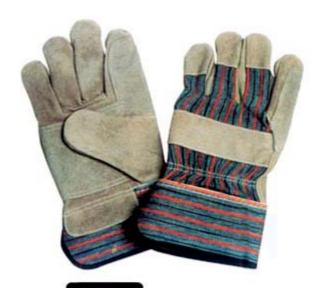

#### 1201

Cow split leather work gloves, stripe cotton back & cuff, half lining. 10.5"