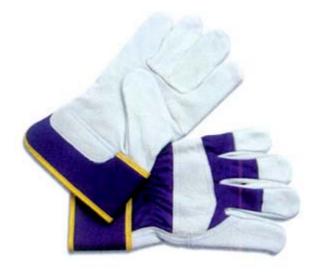

#### B1201F

Selected blue cow split leather work gloves, yellow cotton drill back & rubberized cuff, 3M thinsulate lining.

#### BR1201F

Selected brown cow split leather work gloves, yellow cotton drill back & rubberized cuff, 3M thinsulate lining.