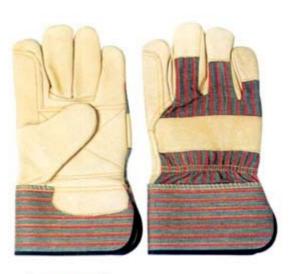

### 1301

Grey cow grain leather work gloves, yellow stripe back & cuff, rubberized cuff, half lining, 10.5"