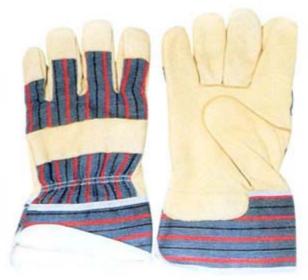

#### 1201

Cow split leather work gloves, stripe cotton back & cuff, half lining. 10.5"

### 1201A

Cow split leather work gloves, patch palm, half lining. 10.5"