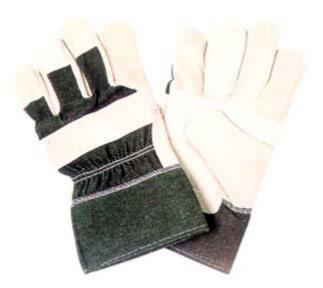

#### 1203B

Grey cow grain leather work gloves, cow grain leather reinforced palm, blue cotton stripe back & cuff, rubberized cuff, palm lined. 10.5"

### 1301

Grey cow grain leather work gloves, yellow stripe back & cuff, rubberized cuff, half lining, 10.5"

#### 1313Y

Grey cow grain leather work gloves with cow grain leather reinforced palm, red & grey stripe cotton back & rubberized cuff, palm lined. 10.5"