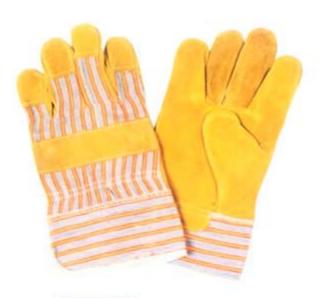

#### 1001PA/YR

Pig grain leather work gloves, yellow stripe cotton back & rubberized cuff, palm lined. 10.5"

#### 1206

Yellow cow split leather work gloves, yellow cow grain leather reinforced palm, stripe cotton back & rubberized cuff, palm lined. 10.5"

### 1206E

Yellow cow split leather work gloves, yellow cow grain leather reinforced palm, blue cotton back & rubberized cuff, palm lined. 10.5"