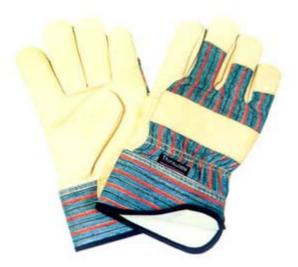

#### 1005

Pig grain leather work gloves, leather cuff, stripe cotton back, full lining, 10"

### 1005E

Pig grain leather gloves, with full leather cuff, brown cotton back, 10".