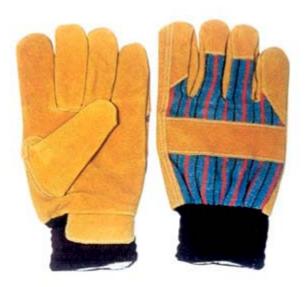

#### 1001WPF

Pig grain leather work gloves, stripe cotton back & cuff, full lining. 10.5"

#### 1001WPF/N

Select pig grain leather work gloves, red stripe cotton back & rubberized safety cuff, with 3M thinsulate lining.

### 1001EPA/BOA

Pig grain leather gloves, brown cotton back, rubberized cuff, thick boa lining, 11".

### 1001F

Pig grain leather work gloves, stripe cotton back and cuff, full lining. 11"

#### 1001PA/YR

Pig grain leather work gloves, yellow stripe cotton back & rubberized cuff, palm lined. 10.5"