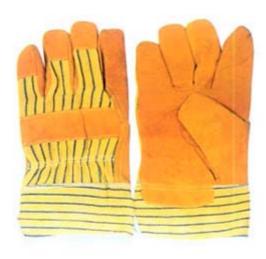

#### 1001

Pig grain leather work gloves, stripe cotton back & cuff, half lining, 10.5'.

#### 1101WP

Pig split leather work gloves, stripe cotton back & cuff, half lining, 10.5".

#### 1201

Cow split leather work gloves, stripe cotton back & cuff, half lining. 10.5"