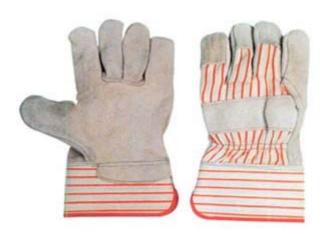

#### 1201

Cow split leather work gloves, stripe cotton back & cuff, half lining. 10.5"

### 1201A

Cow split leather work gloves, patch palm, half lining. 10.5"

#### 1201W

Cow split leather work gloves, white cotton drill back and cuff, half lining, 10.5"