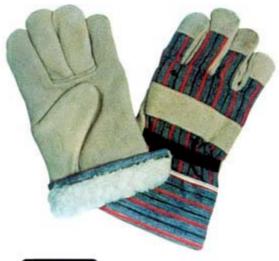

### 1001EPA/BOA

Pig grain leather gloves, brown cotton back, rubberized cuff, thick boa lining, 11".

#### 1003/BOA

Pig grain leather work gloves, stripe cotton back and cuff, boa lining. 11"