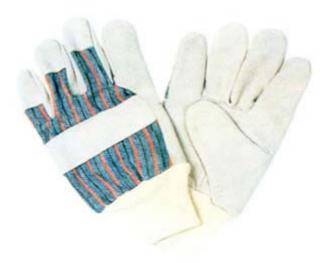

#### 1001WPF

Pig grain leather work gloves, stripe cotton back & cuff, full lining. 10.5"

### 1001F

Pig grain leather work gloves, stripe cotton back and cuff, full lining. 11"