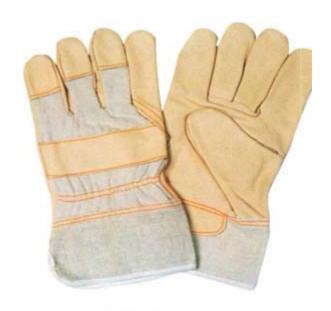

#### 1004E

Pig grain leather gloves, brown cotton back, elastic band cuff, 10".

### 1005E

Pig grain leather gloves, with full leather cuff, brown cotton back, 10".

#### 1201R

Cow split leather gloves with full leather fingers, brown cotton back & rubberized cuff.