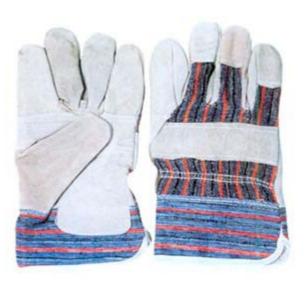

#### 1201

Cow split leather work gloves, stripe cotton back & cuff, half lining. 10.5"

### 1201A

Cow split leather work gloves, patch palm, half lining. 10.5"

#### 1201CAR

Cow split leather work gloves with cow grain leather reinforce on palm, red stripe cotton back & cuff, PE cuff, palm lined. Length: 27cm

#### 1201J

Cow split leather work gloves, one piece palm, indigo denim back and cuff, half lining. 10.5"

### 1201JA

Cow split leather work gloves, patch palm, indigo denim back and cuff, palm lined. 10.5"