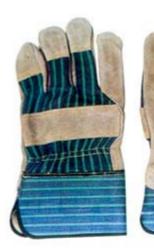

#### 1201

Cow split leather work gloves, stripe cotton back & cuff, half lining. 10.5"

### 1201A

Cow split leather work gloves, patch palm, half lining. 10.5"

#### 1201J

Cow split leather work gloves, one piece palm, indigo denim back and cuff, half lining. 10.5"

### 1201JA

Cow split leather work gloves, patch palm, indigo denim back and cuff, palm lined. 10.5"

#### 1201W

Cow split leather work gloves, white cotton drill back and cuff, half lining, 10.5"

### 1201WA

Cow split leather work gloves, patch palm, white cotton back and cuff, half lining. 10.5"

#### 1201WP

Cow split leather work gloves, stripe cotton back & rubberized cuff, palm lined. 10.5"