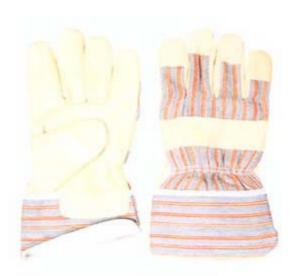

#### 1001WPF

Pig grain leather work gloves, stripe cotton back & cuff, full lining. 10.5"

### 1001F

Pig grain leather work gloves, stripe cotton back and cuff, full lining. 11"