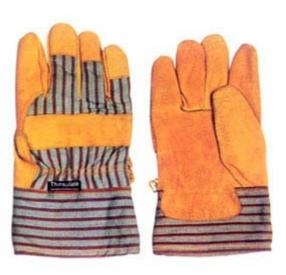

#### 1101WP

Pig split leather work gloves, stripe cotton back & cuff, half lining, 10.5".

#### 1201

Cow split leather work gloves, stripe cotton back & cuff, half lining. 10.5"