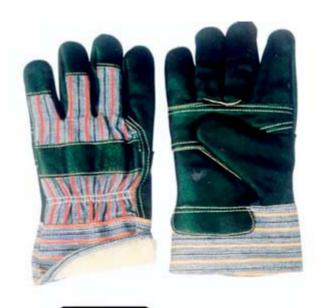

#### 1201

Cow split leather work gloves, stripe cotton back & cuff, half lining. 10.5"

### 1201A

Cow split leather work gloves, patch palm, half lining. 10.5"

#### 1201J

Cow split leather work gloves, one piece palm, indigo denim back and cuff, half lining. 10.5"

### 1201JA

Cow split leather work gloves, patch palm, indigo denim back and cuff, palm lined. 10.5"

### 1201BOA

Cow split leather work gloves, stripe cotton back & cuff, thick boa lining.