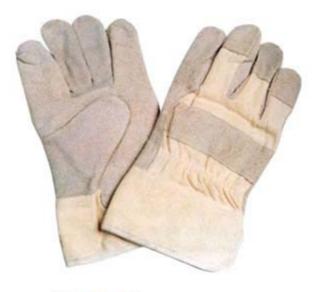

#### 1005

Pig grain leather work gloves, leather cuff, stripe cotton back, full lining, 10"

### 1005E

Pig grain leather gloves, with full leather cuff, brown cotton back, 10".