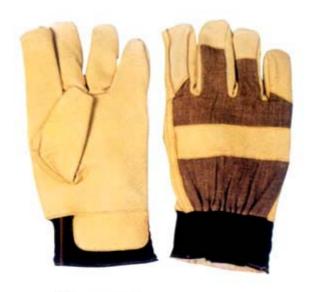

### 1001EPA/BOA

Pig grain leather gloves, brown cotton back, rubberized cuff, thick boa lining, 11".

#### 1003/BOA

Pig grain leather work gloves, stripe cotton back and cuff, boa lining. 11"