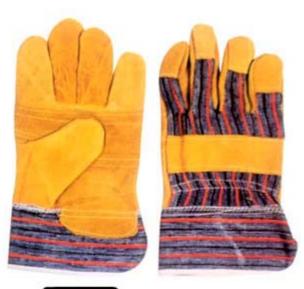

#### 1001WPF

Pig grain leather work gloves, stripe cotton back & cuff, full lining. 10.5"

### 1001F

Pig grain leather work gloves, stripe cotton back and cuff, full lining. 11"