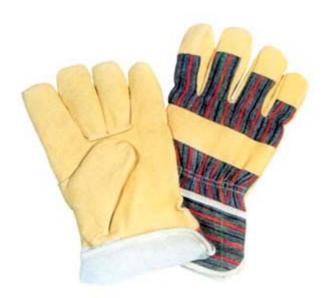

### 1001EPA/BOA

Pig grain leather gloves, brown cotton back, rubberized cuff, thick boa lining, 11".

#### 1003/BOA

Pig grain leather work gloves, stripe cotton back and cuff, boa lining. 11"