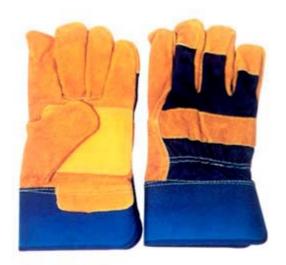

#### 1001PA/YR

Pig grain leather work gloves, yellow stripe cotton back & rubberized cuff, palm lined. 10.5"