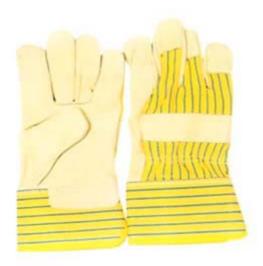

#### 1101W

Pig split leather work gloves, white cotton drill back & cuff, palm lined. 10.5"