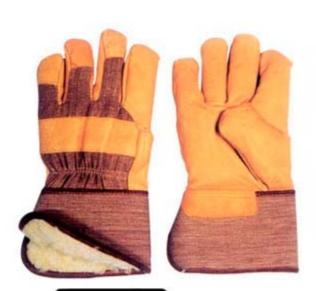

### 1001EPA/BOA

Pig grain leather gloves, brown cotton back, rubberized cuff, thick boa lining, 11".

#### 1003/BOA

Pig grain leather work gloves, stripe cotton back and cuff, boa lining. 11"