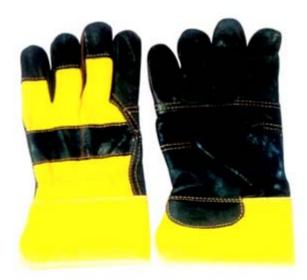

#### 1206

Yellow cow split leather work gloves, yellow cow grain leather reinforced palm, stripe cotton back & rubberized cuff, palm lined. 10.5"

### 1206E

Yellow cow split leather work gloves, yellow cow grain leather reinforced palm, blue cotton back & rubberized cuff, palm lined. 10.5"

#### 1207RRCA

Yellow cow split leather work gloves, cow grain leather reinforced palm, red cotton back & rubberized cuff, palm lined. 10.5"

#### Y1203A

Yellow cow split leather work gloves, stripe cotton back and cuff, patch palm, half lining. 10.5"

#### Y1203WP

Yellow cow split leather work gloves, stripe cotton back and cuff, half lining, 10.5"

#### Y1203

Yellow cow split leather work gloves, stripe cotton back and cuff, half lining, 10.5"