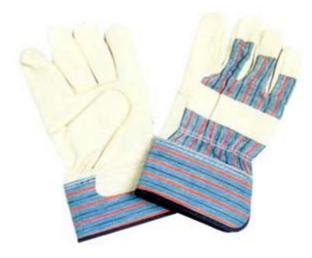

#### 1005

Pig grain leather work gloves, leather cuff, stripe cotton back, full lining, 10"

### 1005E

Pig grain leather gloves, with full leather cuff, brown cotton back, 10".