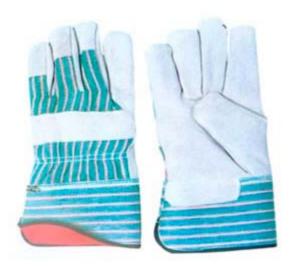

#### 1201

Cow split leather work gloves, stripe cotton back & cuff, half lining. 10.5"