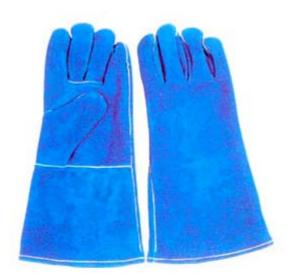

#### B1401CBF

Blue cow split leather welder gloves, one piece back, full lining, 14".