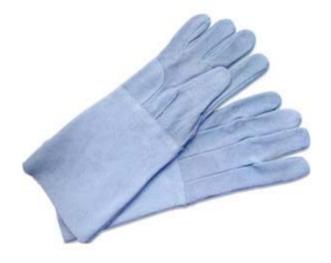

#### B1401CBF

Blue cow split leather welder gloves, one piece back, full lining, 14".