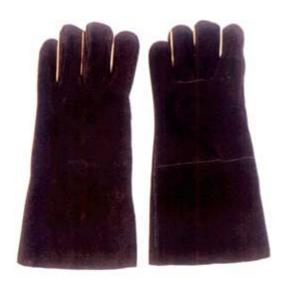

### BLK1401CBF

Black cow split leather welder gloves, one piece back, full lining. 14",16"