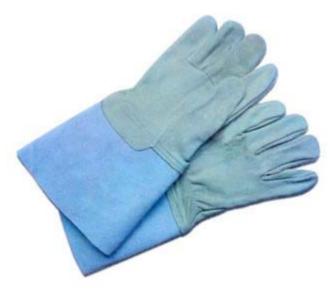

#### 1403A

Cow split leather welder gloves, two pieces back, patch palm. 11", 14", 16".

#### 1403AA

Cow split leather welder gloves, two pieces back, double palm. 11", 14", 16".