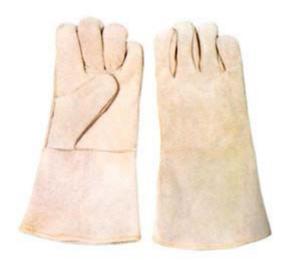

### 1401CBF

Grey cow split leather welder gives, one piece bck, full lining. 14",16"