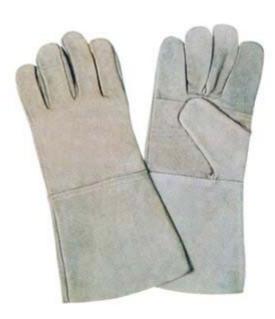

### 1401CBF

Grey cow split leather welder gives, one piece bck, full lining. 14",16"