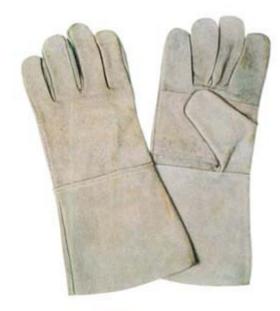

### 1401CBF

Grey cow split leather welder gives, one piece bck, full lining. 14",16"