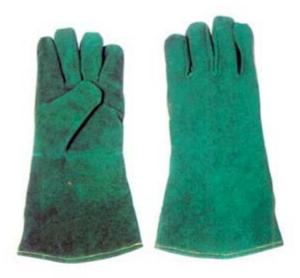

leather palm Assorted colours dyeing split cow leather back & cuff Sizes: L



#### 1415

Pig grain leather palm & back gloves, cow split leather cuff. Length: 27cm, 35cm, 40cm.



#### 1416

Pig grain leather palm & back gloves, cow split leather cuff. Length: 27cm, 35cm, 40cm.



#### 1417

Selected cow split leather heat resistant gloves, sewn with fireproof KEVLAR yarn, aluminised upper hand.



#### 1418PACB

Pig grain leather welder gloves, cow split leather cuff, three seams on back, without lining. Length: 35cm.



#### B1401CBF

Blue cow split leather welder gloves, one piece back, full lining, 14".



#### B1412CBF

Full split cow leather Assorted colours dyeing Full lining Sizes:L,XL



### BLK1401CBF

Black cow split leather welder gloves, one piece back, full lining. 14",16"



### G1401CBF

Full cow split leather work gloves. Length: 27cm, 30cm, 35cm.



### R1401CBF

Full split cow leather Assorted colours dyeing Full lining Sizes:L,XL



#### R1406CBF

Full split cow leather Assorted colours dyeing Sizes:L,XL



### R1412CBF

Red colour cow split leather welder gloves, with reinforced straps in palm, one piece back, KEVLAR thread stitching, full lining, 14".