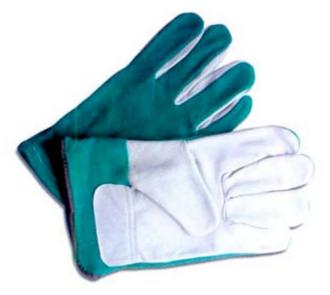

#### 1408CACF

Grey cow grain leather palm work gloves, cow split leather back & cuff.