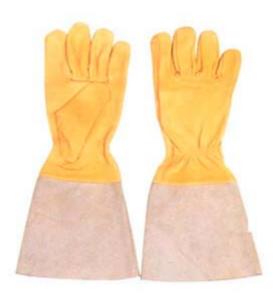

#### 1415

Pig grain leather palm & back gloves, cow split leather cuff. Length: 27cm, 35cm, 40cm.

#### 1416

Pig grain leather palm & back gloves, cow split leather cuff. Length: 27cm, 35cm, 40cm.