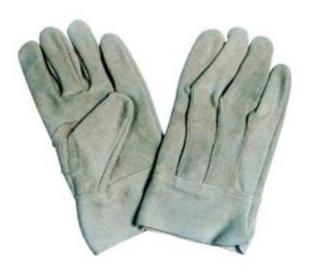

### 1401CBF

Grey cow split leather welder gives, one piece bck, full lining. 14",16"



#### 1402

Cow split leather work gloves with three seams on back, 10.5"



#### 1403

Full cow split leather work gloves. Length: 27cm, 30cm, 35cm.



#### 1403A

Cow split leather welder gloves, two pieces back, patch palm. 11", 14", 16".



#### 1403AA

Cow split leather welder gloves, two pieces back, double palm. 11", 14", 16".



#### 1403F

Full split cow leather Full lining Sizes: L,XL



#### 1404

Grain cow leather palm Split cow leather back Sizes: L,XL



#### 1405

Full split cow leather Assorted colours dyeing Sizes:L,XL



#### 1406

Cow split leather welder gloves, two fingers, full lining. 11", 14", 16".



#### 1408

Full split cow leather Sizes: L,XL



#### 1408CACF

Grey cow grain leather palm work gloves, cow split leather back & cuff.



#### 1409

Grain cow leathe