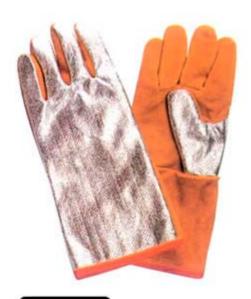

#### 1417

Selected cow split leather heat resistant gloves, sewn with fireproof KEVLAR yarn, aluminised upper hand.