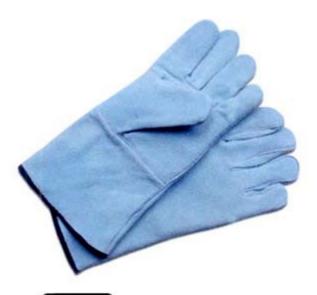

#### B1401CBF

Blue cow split leather welder gloves, one piece back, full lining, 14".