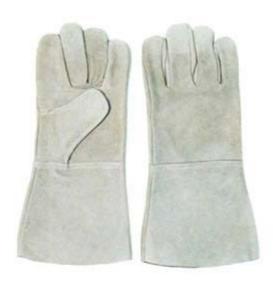

### 1401CBF

Grey cow split leather welder gives, one piece bck, full lining. 14",16"