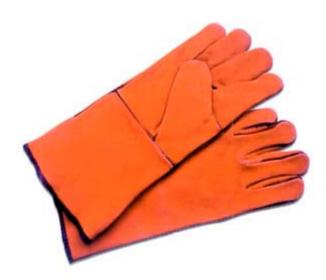

### R1412CBF

Red colour cow split leather welder gloves, with reinforced straps in palm, one piece back, KEVLAR thread stitching, full lining, 14".