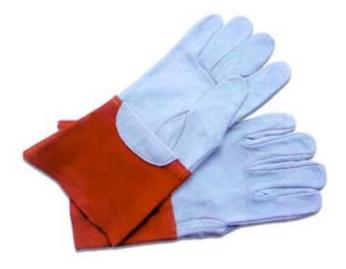

### R1412CBF

Red colour cow split leather welder gloves, with reinforced straps in palm, one piece back, KEVLAR thread stitching, full lining, 14".