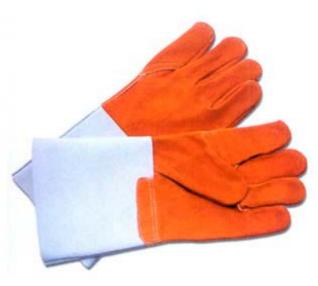

### R1412CBF

Red colour cow split leather welder gloves, with reinforced straps in palm, one piece back, KEVLAR thread stitching, full lining, 14".