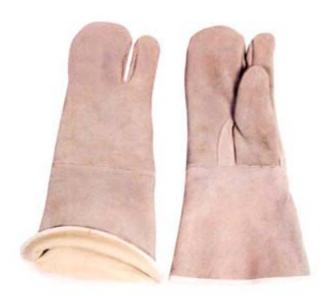

### 1401CBF

Grey cow split leather welder gives, one piece bck, full lining. 14",16"