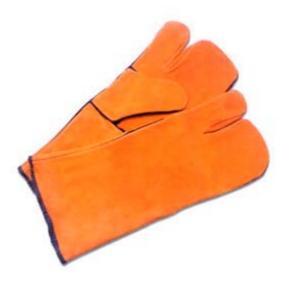

### R1412CBF

Red colour cow split leather welder gloves, with reinforced straps in palm, one piece back, KEVLAR thread stitching, full lining, 14".