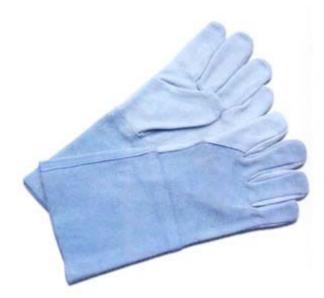

### 1401CBF

Grey cow split leather welder gives, one piece bck, full lining. 14",16"



#### 1402

Cow split leather work gloves with three seams on back, 10.5"



#### 1403

Full cow split leather work gloves. Length: 27cm, 30cm, 35cm.



#### 1403A

Cow split leather welder gloves, two pieces back, patch palm. 11", 14", 16".



#### 1403AA

Cow split leather welder gloves, two pieces back, double palm. 11", 14", 16".



#### 1403F

Full split cow leather Full lining Sizes: L,XL



#### 1404

Grain cow leather palm Split cow leather back Sizes: L,XL



#### 1405

Full split cow leather Assorted colours dyeing Sizes:L,XL



#### 1406

Cow split leather welder gloves, two fingers, full lining. 11", 14", 16".



#### 1408

Full split cow leather Sizes: L,XL



#### 1408CACF

Grey cow grain leather palm work gloves, cow split leather back & cuff.



#### 1409

Grain cow leather palm & back Split cow leather cuff Sizes: L,XL



#### 1410

Full split cow leather Assorted colours dyeing Sizes:L,XL



#### 1411

Grain cow leather palm Assorted colours dyeing split cow leather back & cuff Sizes: L



#### 1415

Pig grain leather palm & back gloves, cow split leather cuff. Length: 27cm, 35cm, 40cm.



#### 1416

Pig grain leather palm & back gloves, cow split leather cuff. L