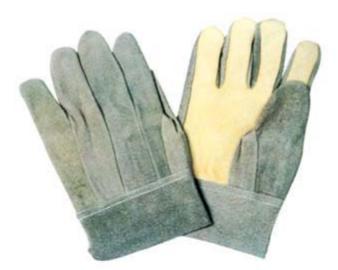

#### 1408CACF

Grey cow grain leather palm work gloves, cow split leather back & cuff.