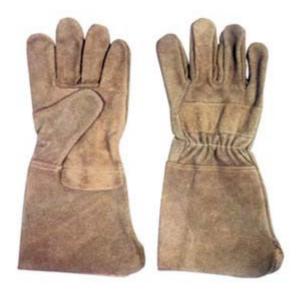

### 1401CBF

Grey cow split leather welder gives, one piece bck, full lining. 14",16"