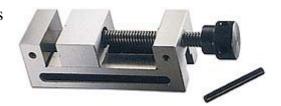

## **Precision Toolmakers Vises**

- One piece body construction made from high carbon steel
- Heat treated to HRC 55
- Each part is precision ground square and parallel to 0.0002 including the jaws and vertical vees
- Vees in sliding jaw hold workpieces securely and accurately

All outside dimensions are approximate.

| STC# | Jaw<br>Width | Jaw<br>Opening | Jaw<br>Deep | Overall<br>Length | MSC #    |
|------|--------------|----------------|-------------|-------------------|----------|
|      | 2"           | 2-1/2"         | 1"          | 6"                | 09287624 |
|      | 2-1/2"       | 3-3/8"         | 1-1/4"      | 7-1/4"            |          |
|      | 3"           | 4"             | 1-3/8"      | 8"                |          |
|      | 3-1/2"       | 5"             | 1-1/2"      | 9-5/8"            | 09287731 |
|      | 4"           | 5"             | 1-3/4"      | 10"               |          |
|      | 5"           | 6-1/4"         | 2"          | 11-5/8"           |          |
|      | 6"           | 6-5/8"         | 2"          | 12-1/2"           |          |