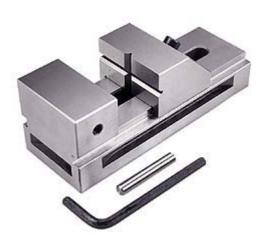

## **Precision Screwless Vises**

- A precision screwless vise made from tool steel
- Heat treated to HRC55
- Each part is precision ground square and parallel to 0.0002 including the jaws and vertical vees

• Vees in sliding jaw hold workpieces securely and accurately

All outside dimensions are approximate.

| STC# | Jaw<br>Width | Jaw<br>Opening | Jaw<br>Deep | Overall<br>Length | MSC#     |
|------|--------------|----------------|-------------|-------------------|----------|
|      | 2"           | 2-1/2"         | 1"          | 5-1/2"            | 09206046 |
|      | 2-1/2"       | 3-3/8"         | 1-1/4"      | 7"                | 09206012 |
|      | 3"           | 4"             | 1-3/8"      | 7-1/4"            |          |
|      | 3-1/2"       | 4-7/8"         | 1-3/8"      | 9-1/4"            | 09206061 |
|      | 4"           | 4-7/8"         | 1-3/4"      | 9-3/4"            | 09206079 |
|      | 5"           | 6-1/4"         | 2"          | 11"               |          |
|      | 6"           | 7"             | 2"          | 12"               |          |