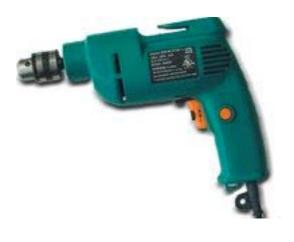

#### **HEAVY DUTY DRILL**

AC-DTM-10

120V 60Hz 500W prowerful motor

3/8" Jacobs keyless chuck for quick bit changes

Variable speed 0-3000 RPM

Reversible, Contoured. Textured grip handle for maximum comfort

Large recessed lock-on button

Convenient belt clip

All ball bearing construction for durability