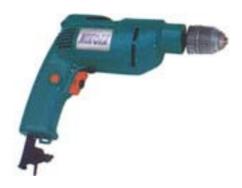

## **HEAVY DUTY DRILL**

AC-DTM-10A 120V 60Hz 500W pro

120V 60Hz 500W prowerful motor 3/8" Jacobs keyless chuck for quick bit changes

Variable speed 0-3000 RPM

Reversible, Contoured. Textured grip handle for maximum comfort

Large recessed lock-on button

Convenient belt clip

All ball bearing construction for durability