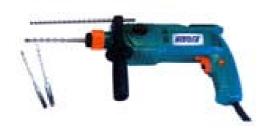

## **HAMMER DRILL**

Z1C-AJ-20

120V 60Hz 4.4A reversible & variable speed.

No load speed 0-1,300 rpm.

Impact rate 0-7,150/min.SDS plu-system

Dill capacity(in concrete 3/4"; in wood 1 1/4";in steel1/2").

Included accessories: 1/2" chuck; Chuck key; Hand grip; Depth adjustment gauge.

Masomnry drills: 1/4", 3/8", 1/2".