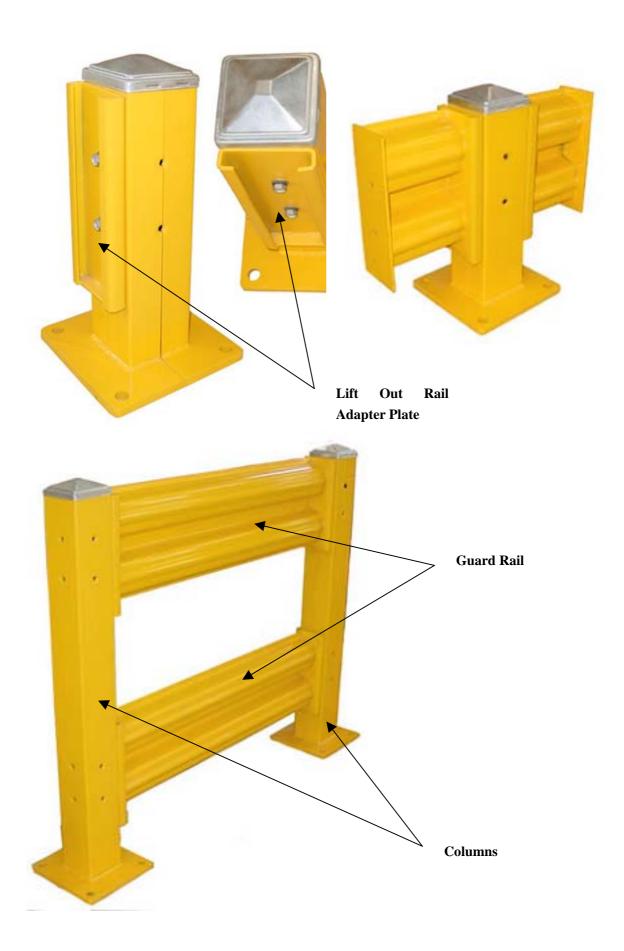

Lift-out rails.Lift-out rails slide into columns and lift out for easy access. Ideal for used in facility areas which need protection yet require accessibility.

Columns are 4"x4" or 4-3/4"x4-3/4" lube manufactured fram high strength steel. Baseplates are two column heights 18",43" for individual plant needs.

| STC No.                     | Description                                 |
|-----------------------------|---------------------------------------------|
| Guard Rail                  |                                             |
| CTR0388-1                   | 43" Guard Rail                              |
| CTR0388-2                   | 55" Guard Rail                              |
| CTR0388-3                   | 67" Guard Rail                              |
| CTR0388-4                   | 79" Guard Rail                              |
| CTR0388-5                   | 91" Guard Rail                              |
| CTR0388-6                   | 103" Guard Rail                             |
| Lift Out Rail Adapter Plate |                                             |
| CTR0389                     | Rail adapter plate                          |
| Columns                     |                                             |
| CTR0290-1                   | 18" Standard Column                         |
| CTR0290-2                   | 18" Offset Column                           |
| CTR0290-3                   | 43" Standard Column                         |
| CTR0290-4                   | 43" Offset Column                           |
| CTR0290-5                   | 1/2" x 1-1/2" Bolt with nut and lock washer |
| CTR0290-6                   | 5/8" x 4" Anchor                            |