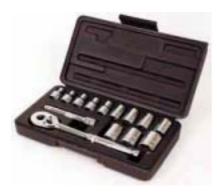

| Description                                                  |
|--------------------------------------------------------------|
| 18pcs Socket Sets - Sockets Type: Standard Length Socket     |
| Set Number of Points: 6 Drive Size: 1/4 Size Range: 4 - 13mm |
| 18pcs Socket Sets - Sockets Type: Standard Length Socket     |
| Set Number of Points: 6 Drive Size: 1/4 Size Range: 3/16     |
| - 1/2 Number of Pieces: 18                                   |

| Description                               |
|-------------------------------------------|
| 13pcs sets-Socket Sets - Sockets Type:    |
| Standard Length Socket Set Number of      |
| Points: 6 Drive Size: 1/4 Size Range: 1/8 |
| - 3/8, 4 - 10mm Number of Pieces: 13      |