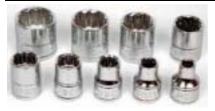

| Description                                |
|--------------------------------------------|
| 9pcs sets-1/2 In. Drive 12 Point Standard  |
| Socket Sets - Inch Type: Standard Length   |
| Socket Set Number of Points: 6 Drive Size: |
| 1/2 Size Range: 7/16 - 15/16 Number of     |
| Pieces: 9                                  |

| Description                                 |
|---------------------------------------------|
| 9pcs sets-1/2 In. Drive 12 Point Standard   |
| Socket Sets - Metric Type: Standard Length  |
| Socket Set Number of Points: 6 Drive Size:  |
| 1/2 Size Range: 10 - 24mm Number of Pieces: |
| 9                                           |