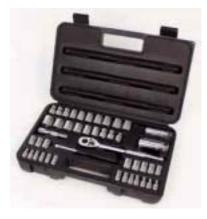

| Description                                |
|--------------------------------------------|
| 46pcs sets-Socket Sets - Sockets Type:     |
| Standard Length Socket Set Number of       |
| Points: 6 Drive Size: 1/4, 3/8 Size Range: |
| 3/16 - 13/16, 4 - 18mm Number of Pieces:   |
| 46                                         |

| Description                                |
|--------------------------------------------|
| 80pcs sets-Socket Sets - Sockets Type:     |
| Standard Length Socket Set Number of       |
| Points: 6 Drive Size: 1/4, 3/8 Size Range: |
| 5/32 - 7/8, 4 - 22mm Number of Pieces: 80  |