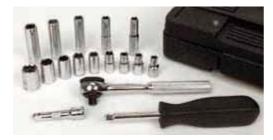

| Description                                                  |
|--------------------------------------------------------------|
| 18pcs Socket Sets - Sockets Type: Standard Length Socket     |
| Set Number of Points: 6 Drive Size: 1/4 Size Range: 4 - 13mm |
| 18pcs Socket Sets - Sockets Type: Standard Length Socket     |
| Set Number of Points: 6 Drive Size: 1/4 Size Range: 3/16     |
| - 1/2 Number of Pieces: 18                                   |

| Description                               |
|-------------------------------------------|
| 13pcs sets-Socket Sets - Sockets Type:    |
| Standard Length Socket Set Number of      |
| Points: 6 Drive Size: 1/4 Size Range: 1/8 |
| - 3/8, 4 - 10mm Number of Pieces: 13      |