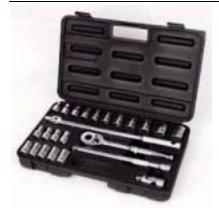

| Description                                 |
|---------------------------------------------|
| 21pcs sets-3/8 In. Drive 12 Point Standard  |
| Socket Set - Inch/Metric Type: Standard     |
| Length Socket Set Number of Points: 6 Drive |
| Size: 3/8 Size Range: 3/8 - 13/16, 8 - 17mm |
| Number of Pieces: 21                        |

Description

22pcs sets-Socket Sets - Sockets Type: Standard Length Socket Set Number of Points: 6 Drive Size: 3/8 Size Range: 3/8 - 7/8 Number of Pieces: 22

| Description                               |
|-------------------------------------------|
| 48pcs sets-Socket Sets - Sockets Type:    |
| Standard Length Socket Set Number of      |
| Points: 6 Drive Size: 3/8 Size Range: 1/4 |
| - 7/8, 6 - 19mm Number of Pieces: 48      |