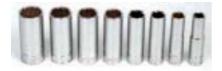

| Description                                              |
|----------------------------------------------------------|
| 8pcs sets-3/8 In. Drive 12 Point Deep Socket Sets - Inch |
| Type: Deep Length Socket Set Number of Points: 6 Drive   |
| Size: 3/8 Size Range: 3/8 - 13/16 Number of Pieces: 8    |

| Description                                       |
|---------------------------------------------------|
| 8pcs sets-3/8 In. Drive 12 Point Deep Socket Sets |
| - Metric Type: Deep Length Socket Set Number of   |
| Points: 6 Drive Size: 3/8 Size Range: 10 - 19mm   |
| Number of Pieces: 8                               |