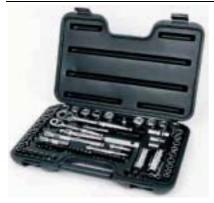

| Description                               |
|-------------------------------------------|
| 96pcs sets-93 Pc. Master Socket Set Type: |
| Standard Length Socket Set Number of      |
| Points: 6 Drive Size: 1/4, 3/8, 1/2 Size  |
| Range: 5/32 - 7/8, 4 - 19mm Number of     |
| Pi eces: 96                               |

| Description                              |
|------------------------------------------|
| 121pcs sets-Socket Sets - Sockets Type:  |
| Standard Length Socket Set Number of     |
| Points: 6 Drive Size: 1/4, 3/8, 1/2 Size |
| Range: 4 - 32mm, 5/32 - 1-1/4 Number of  |
| Pieces: 121                              |

| Description                              |
|------------------------------------------|
| 142pcs sets-Socket Sets - Sockets Type:  |
| Standard Length Socket Set Number of     |
| Points: 6 Drive Size: 1/4, 3/8, 1/2 Size |
| Range: 5/32 - 1-1/4, 4 - 32mm Number of  |
| Pieces: 142                              |