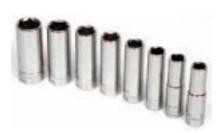

| Description                                 |
|---------------------------------------------|
| 8pcs sets-1/2 In. Drive 6 Point Deep Socket |
| Sets - Inch Type: Deep Length Socket Set    |
| Number of Points: 6 Drive Size: 1/2 Size    |
| Range: 1/2 - 15/16 Number of Pieces: 8      |

.

| Description                                 |
|---------------------------------------------|
| 8pcs sets-1/2 In. Drive 6 Point Deep Socket |
| Sets - Inch Type: Deep Length Socket Set    |
| Number of Points: 6 Drive Size: 1/2 Size    |
| Range: 10 - 22mm Number of Pieces: 8        |